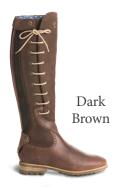

# AVOCA H<sub>2</sub>O

### **Front Lace**

- Waterproof Leathers
- Check Pattern padded lining
- Waterproof and breathable construction
- Coolmax lined cushioned footbed
- Expandable front gusset
- Adjustable sizing
- Extreme Country outsole