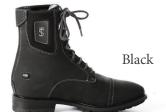

## **LEGACY**

### **Front Lace**

- Waterproof Leathers
- Floral Pattern padded lining
- 200gms Thinsulate thermal regulator
- Coolmax Lined cushioned footbed
- Heavy duty YKKk zip
- Stretch panels
- Zip guard
- Adjustable sizing
- All terratin outsole

Winter Fur Black