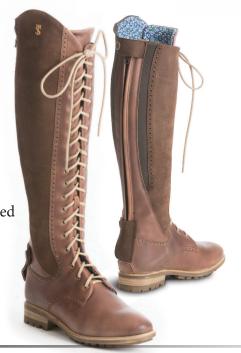

# AVOCA H<sub>2</sub>O

### **Front Lace**

- Waterproof Leathers
- Check Pattern padded lining
- Waterproof and breathable construction
- Coolmax lined cushioned footbed
- Expandable front gusset
- Adjustable sizing
- Extreme Country outsole