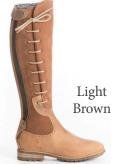

# AVOCA H<sub>2</sub>O

### **Front Lace**

- Waterproof Leathers
- Check Pattern padded lining
- Waterproof and breathable construction
- Coolmax lined cushioned footbed
- Expandable front gusset
- Adjustable sizing
- Extreme Country outsole