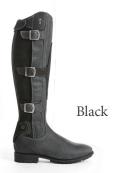

### **PARKLAND**

### Side Buckles

- Waterproof Leathers
- Floral Pattern padded lining
- 200gms Thinsulate thermal regulator
- Coolmax Lined cushioned footbed
- Heavy duty YKKk zip
- Two Stretch panels
- Zip guard
- Adjustable sizing
- All terratin outsole