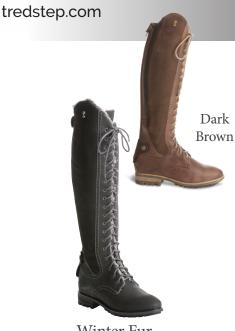

## **LEGACY**

### **Front Lace**

- Waterproof Leathers
- Floral Pattern padded lining
- 200gms Thinsulate thermal regulator
- Coolmax Lined cushioned footbed
- Heavy duty YKKk zip
- Stretch panels
- Zip guard
- Adjustable sizing
- All terratin outsole

Winter Fur Black