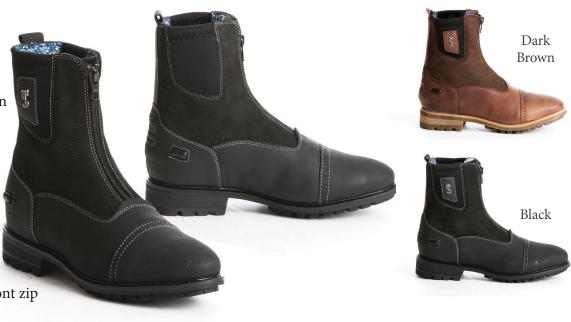

# **SPIRIT**

### **Front Zip**

- Waterproof full grain oil leathers
- Flower pattern padded lining
- Waterproof and breathable construction
- Coolmax lined cushioned footbed
- Stretch panels
- Heavy duty YKK front zip
- All terrain outsole