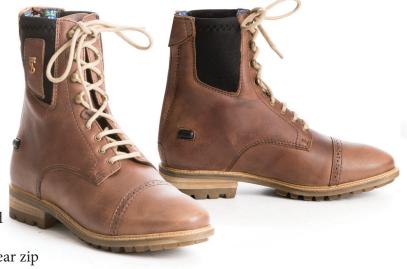

# **SPIRIT**

# Front Lace Side Zip

- Waterproof full grain oil leathers
- Leather lining around the ankle
- Waterproof and breathable construction
- Coolmax lined cushioned footbed
- Heavy duty YKK side zip
- All terrain outsole