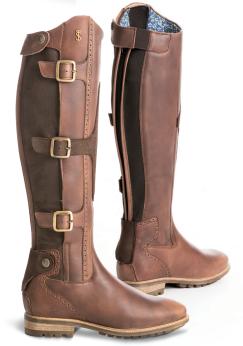

### **PARKLAND**

### Side Buckles

- Waterproof Leathers
- Floral Pattern padded lining
- 200gms Thinsulate thermal regulator
- Coolmax Lined cushioned footbed
- Heavy duty YKKk zip
- Two Stretch panels
- Zip guard
- Adjustable sizing
- All terratin outsole