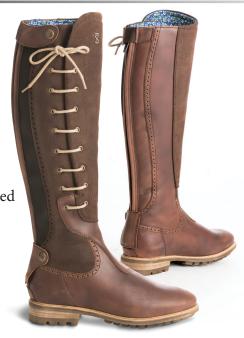

# AVOCA H<sub>2</sub>O

### **Front Lace**

- Waterproof Leathers
- Check Pattern padded lining
- Waterproof and breathable construction
- Coolmax lined cushioned footbed
- Expandable front gusset
- Adjustable sizing
- Extreme Country outsole