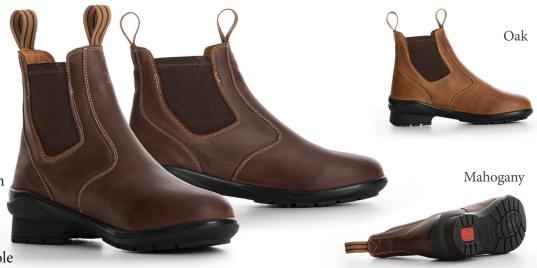

### **SPIRIT**

### Pull on

- Waterproof full grain oil leathers
- Elastic stretch panels
- Leather lining around the ankle
- Waterproof and breathable construction
- Coolmax lined cushioned footbed
- Elastic stretch panels
- All terrain outsole