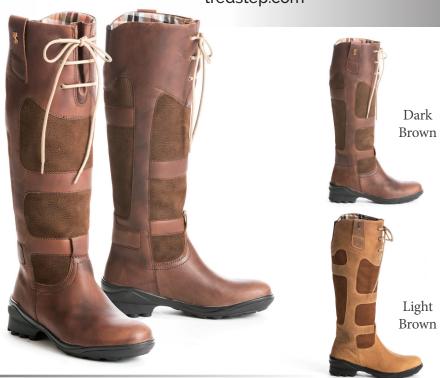

# AVOCA H<sub>2</sub>O

### **Front Lace**

- Waterproof Leathers
- Check Pattern padded lining
- Waterproof and breathable construction
- Coolmax lined cushioned footbed
- Expandable front gusset
- Adjustable sizing
- Extreme Country outsole