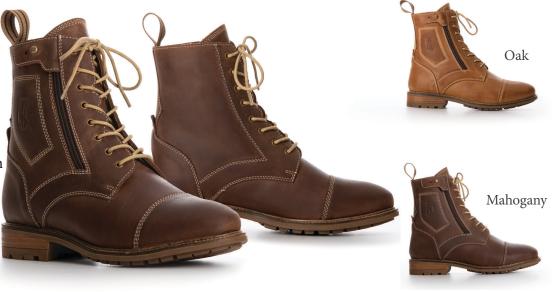

# **SPIRIT**

# Front Lace Side Zip

- Waterproof full grain oil leathers
- Leather lining around the ankle
- Waterproof and breathable construction
- Coolmax lined cushioned footbed
- Heavy duty YKK side zip
- All terrain outsole