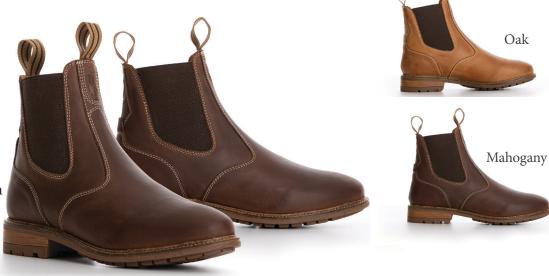

### **SPIRIT**

### Pull on

- Waterproof full grain oil leathers
- Elastic stretch panels
- Leather lining around the ankle
- Waterproof and breathable construction
- Coolmax lined cushioned footbed
- Elastic stretch panels
- All terrain outsole